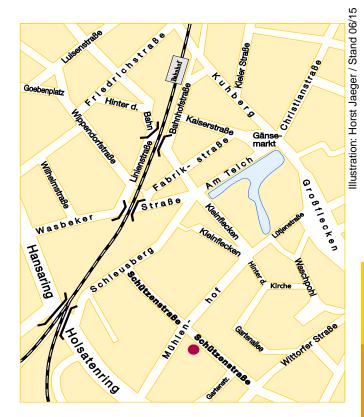

**Home economics** 

Schützenstraße 44

Phone (0 43 21) 7 07 97-16

Take bus number 12 to come to our office: from the busstop "Feuerwache" (H) ist only a few meters in the direction oft he street called Schleusberg. Other addresses and information is also available under www.bruecke-sh.de.